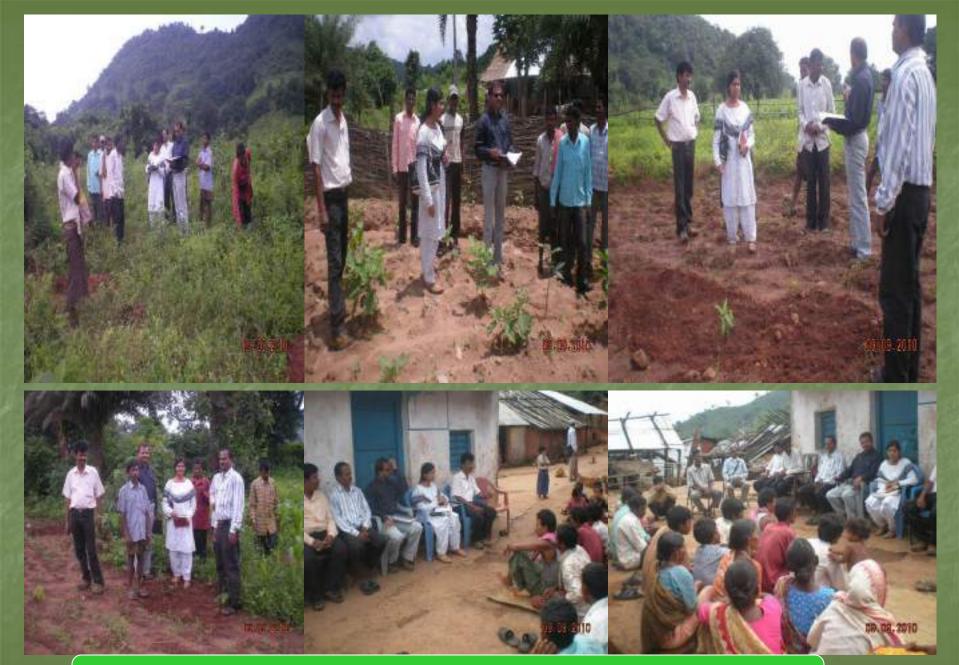

## IN FIRST STEP..... going together sitting together and working together

Transact walk at Toranipani Village. Mr. Susant Pattanayak with the villagers.

Village meeting at Putasing