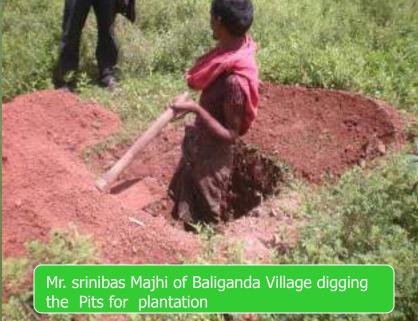

Mr. Samuel Majhi of Baliganda village fencing the field

Cashew plants are ready for plantation at the field in Baliganda Village

Brinjal cultivation raised in Mango plantation area at Toranipani village