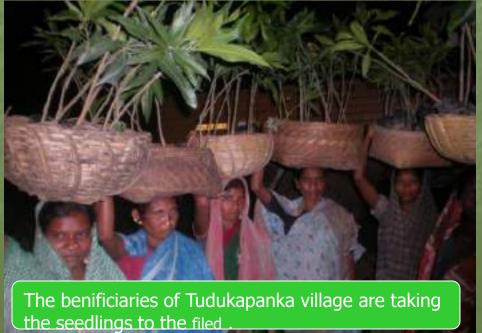

Execution of the work
- Formed the Village Development Associations.





- Organised Concept clarity training on "WADI"
- Organised Pre-plantation training programms
- Organised Post-plantation Training Programmes
- Plantation of the Mango & Cashew Plants in the operational villages are done.
- Organised Training programme on Management of SHGs
- Demonstration of Horticultural crops.
- Introduced intercropping in Horticultural Plantation
- Constructed Individual Household Latrines
- Organised Animal Health Camps.





The KVK Scientist Mr.David James Bage and Mr. B.Ch. Behera, President PEACE giving the training to the farmers on Pre-plantation at Toranipani village



Mango plants are unloded from the truck at Danjurba Village



Mr. Samuel Majhi of Baliganda village fencing the field









Cashew plants are ready for plantation at the field in Baliganda Village

Brinjal cultivation raised in Mango plantation area at Toranipani village



Cashew plantation at Toranipani village

Sri Nira Patamajhi of Baliganda village planting the Mango & Cashew Plants

Daniel Kandha of Danjurba Village dug the pits for mango & Cashew plantation



Fields are ready for plantation at Danjurba



Fields are ready for plantation in Danjurba village



The Benificiary trying to protect the plant in bamboo cuttings in Baliganda village





Fields are prepared for cashew & Mango plantation at Baliganda village



Mr.Prasanta Kumar Sahu, WDT-Agr. delivering the tips in a training program at Toranipani Village









#### S.H.G Meeting at Toranipani Villlage





P.A. ITDA Miss Pranati Pat