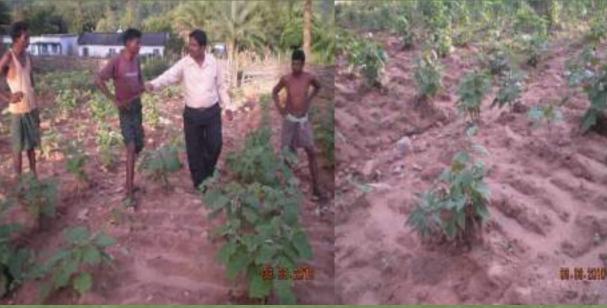

Mr.Prasanta Kumar Sahu, WDT-Agr. delivering the tips in a training program at Toranipani Village