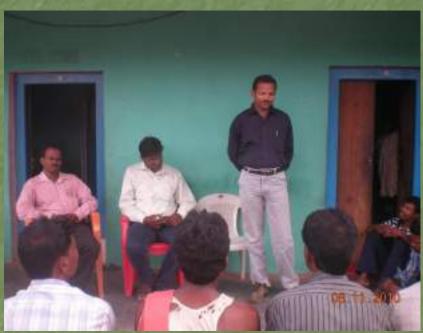

## IN FIRST STEP..... going together sitting together and working together

Transact walk at Toranipani Village. Mr. Susant Pattanayak with the villagers.

Village meeting at Putasing