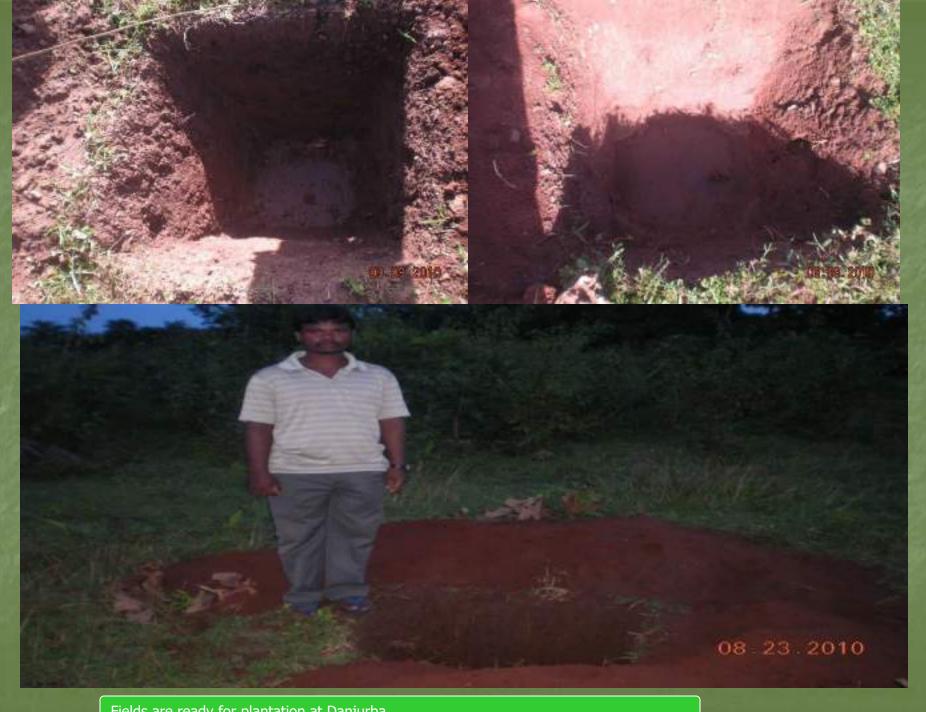

Cashew plantation at Toranipani village

Sri Nira Patamajhi of Baliganda village planting the Mango & Cashew Plants

Daniel Kandha of Danjurba Village dug the pits for mango & Cashew plantation

Fields are ready for plantation at Danjurba

Fields are ready for plantation in Danjurba village

The Benificiary trying to protect the plant in bamboo cuttings in Baliganda village

Fields are prepared for cashew & Mango plantation at Baliganda village