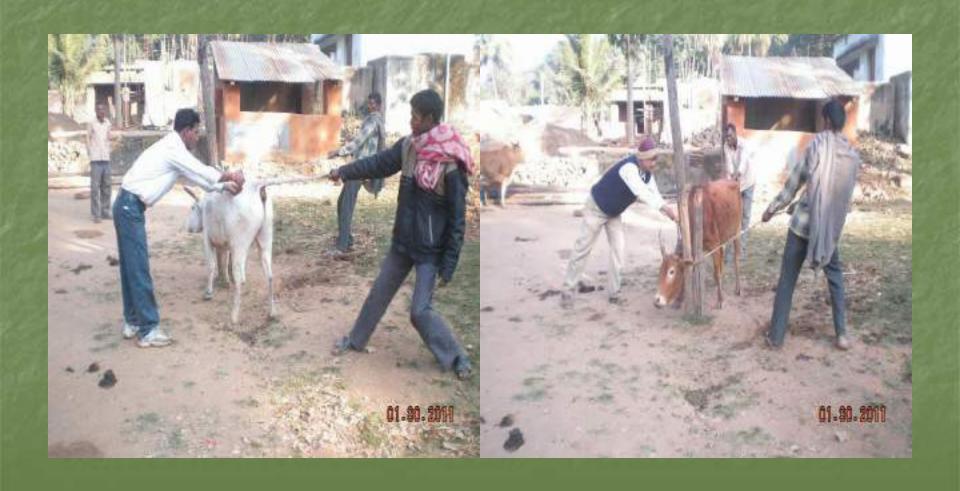

Mr.Prasanta Kumar Sahu, WDT-Agr. delivering the tips in a training program at Toranipani Village









#### S.H.G Meeting at Toranipani Villlage





P.A. ITDA Miss Pranati Patro on a visit to the WADI Field at Baliganda village and interaction with the community



### WDT Civil Engg/SMS & WDO are verifying the Pits





Plants are Protected with bamboo by Dalimba Sabara of ToraniPani Village

Plants are protected with Bamboo at Baliganda Village





Plants are Protected with bamboo by Chaita Sabara of Toranipani Village

Plants are Protected with bamboo by Ruben Sabara of Toranipani Village

# Intercroping & Vegitable cultivation at Putasing, Toranipani & Tudukapanka Village



### Intercroping at Toranipani & Baliganda village





#### Motivation for IHL



### ANIMAL HEALTH CAMP



## Details of Horticultural Plants as on 31/03/2011

| SI<br>No |             |              | Blo<br>ck       | No of Mango<br>Plants |        | No of Cashew<br>Plants |        | No of<br>Benifici    | Total<br>Amount | No of plants |
|----------|-------------|--------------|-----------------|-----------------------|--------|------------------------|--------|----------------------|-----------------|--------------|
|          |             |              |                 | Provid<br>ed          | Amount | Provid<br>ed           | Amount | ary<br>Benifite<br>d | Expended        | planted      |
| 1        | Danjurba    | Kata<br>ma   | Moh<br>ana      | 1000                  | 24000  | 736                    | 16303  | 32                   | 183282          | 1736         |
| 2        |