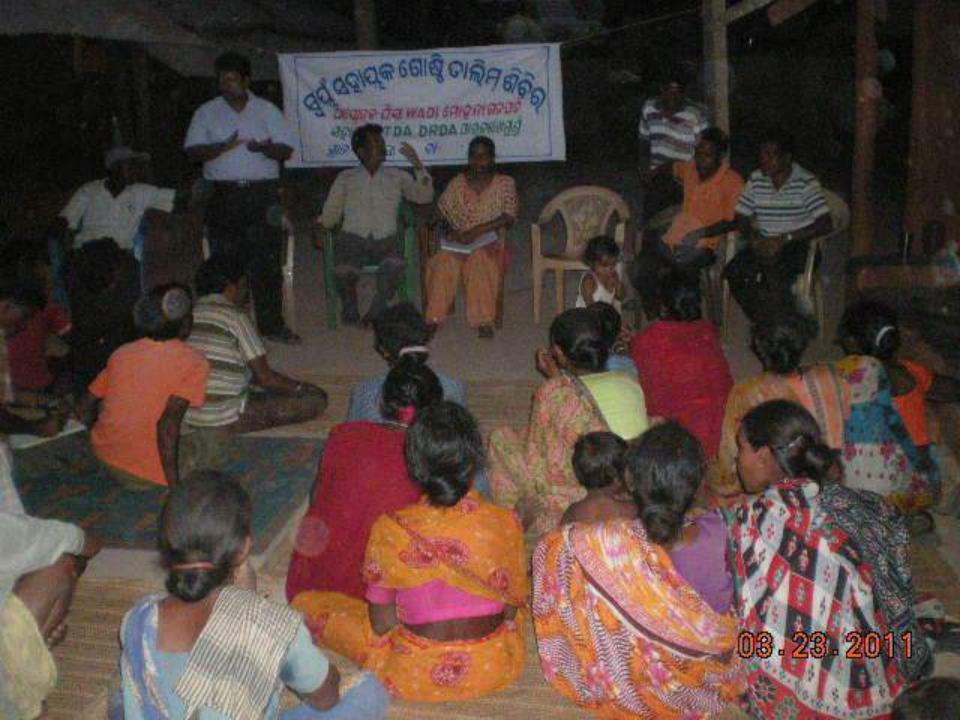

#### S.H.G Meeting at Toranipani Villlage

P.A. ITDA Miss Pranati Patro on a visit to the WADI Field at Baliganda village and interaction with the community