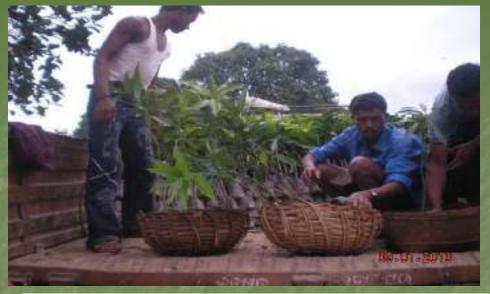

The KVK Scientist Mr.David James Bage and Mr. B.Ch. Behera, President PEACE giving the training to the farmers on Pre-plantation at Toranipani village

Mango plants are unloded from the truck at Danjurba Village