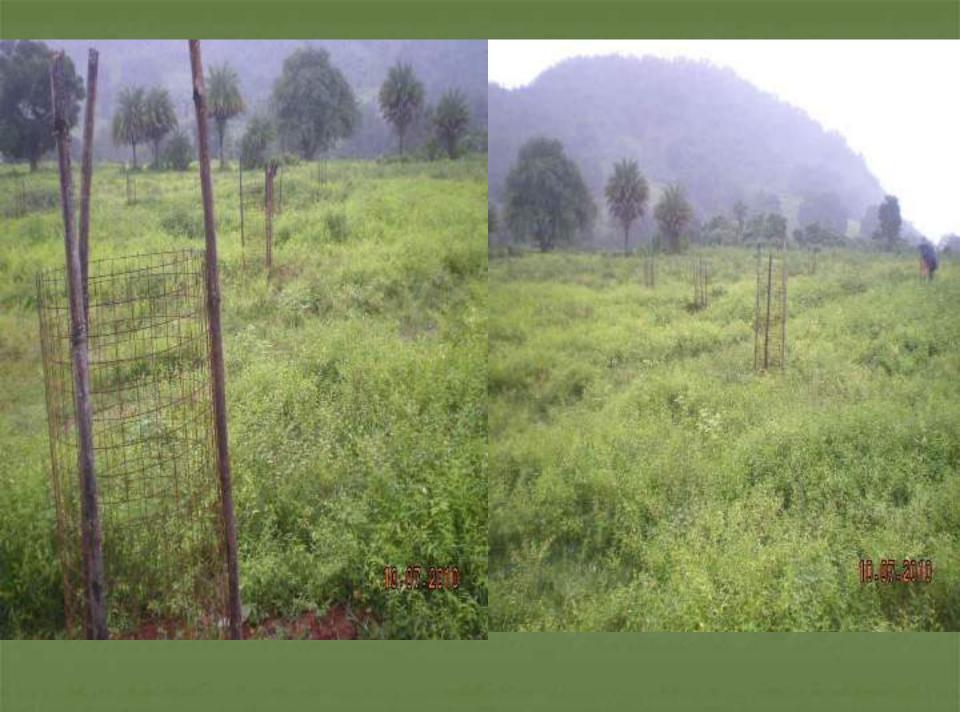

### WDT Civil Engg/SMS & WDO are verifying the Pits

Plants are Protected with bamboo by Dalimba Sabara of ToraniPani Village

Plants are protected with Bamboo at Baliganda Village

Plants are Protected with bamboo by Chaita Sabara of Toranipani Village

Plants are Protected with bamboo by Ruben Sabara of Toranipani Village