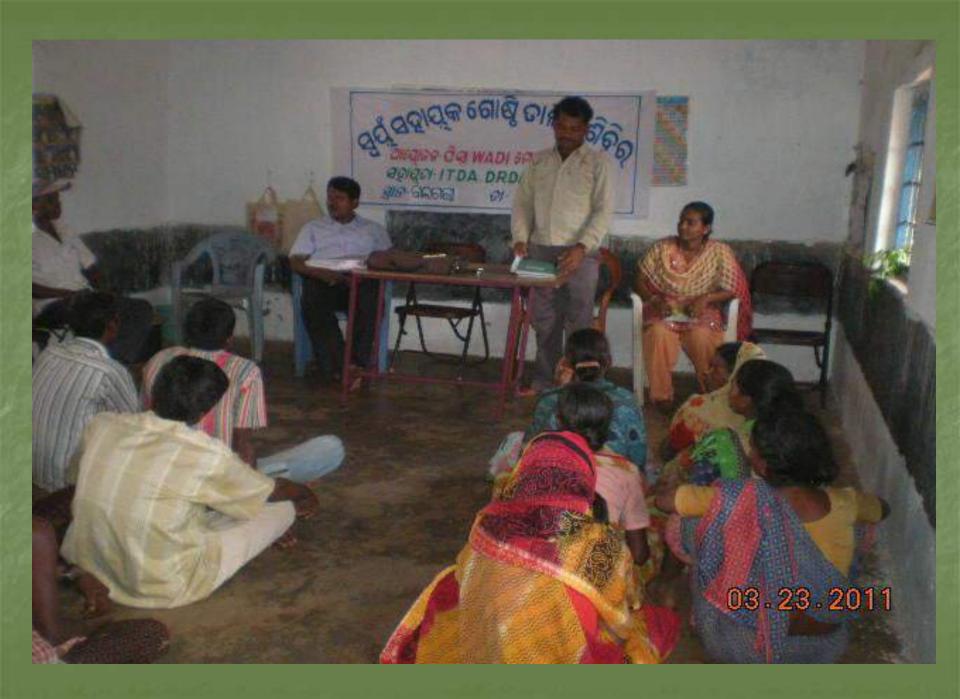

#### S.H.G Meeting at Toranipani Villlage

P.A. ITDA Miss Pranati Patro on a visit to the WADI Field at Baliganda village and interaction with the community