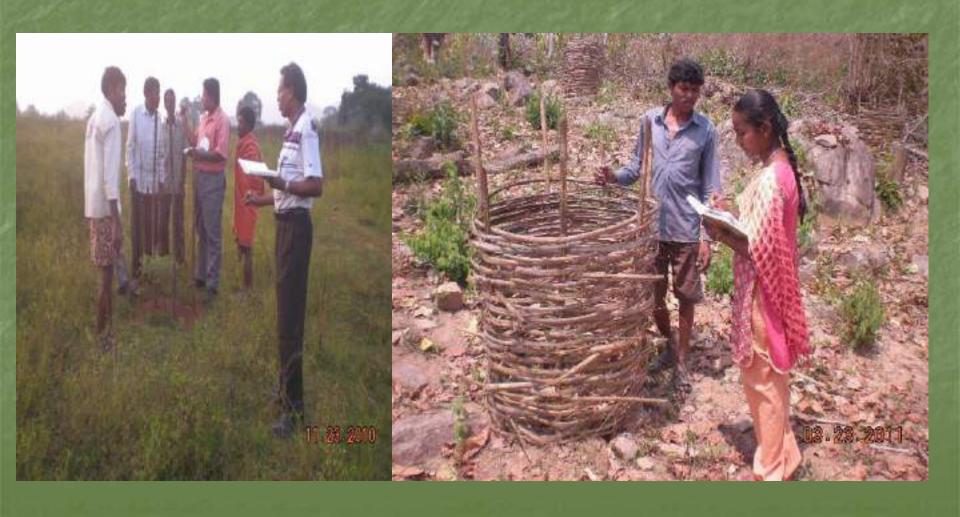

## IN FIRST STEP..... going together sitting together and working together

Transact walk at Toranipani Village. Mr. Susant Pattanayak with the villagers.

Village meeting at Putasing

Fields are ready for plantation in Danjurba village

The Benificiary trying to protect the plant in bamboo cuttings in Baliganda village

Fields are prepared for cashew & Mango plantation at Baliganda village