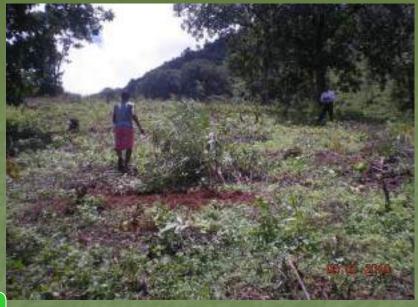

Fields are ready for plantation in Danjurba village

The Benificiary trying to protect the plant in bamboo cuttings in Baliganda village

Fields are prepared for cashew & Mango plantation at Baliganda village