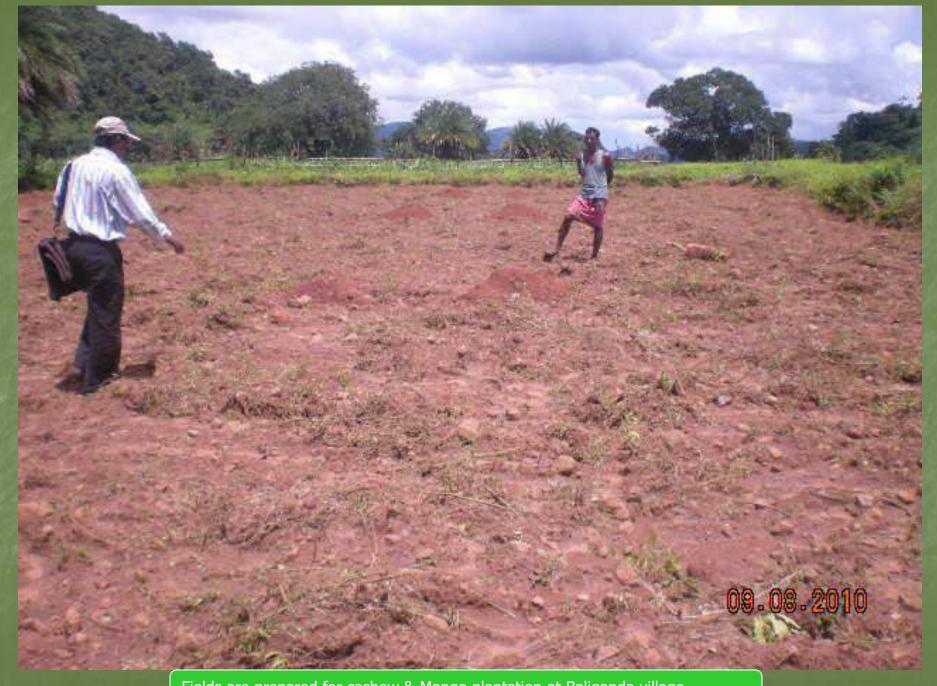

Fields are ready for plantation in Danjurba village

The Benificiary trying to protect the plant in bamboo cuttings in Baliganda village

Fields are prepared for cashew & Mango plantation at Baliganda village