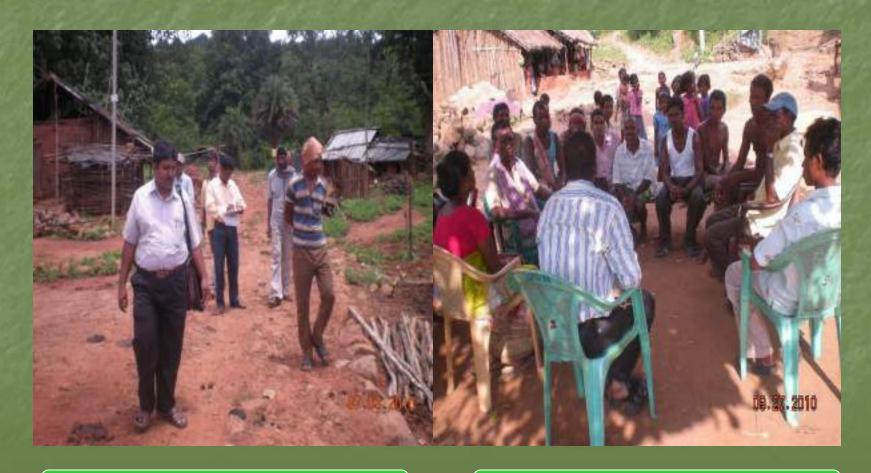

## IN FIRST STEP..... going together sitting together and working together

Transact walk at Toranipani Village. Mr. Susant Pattanayak with the villagers.

Village meeting at Putasing