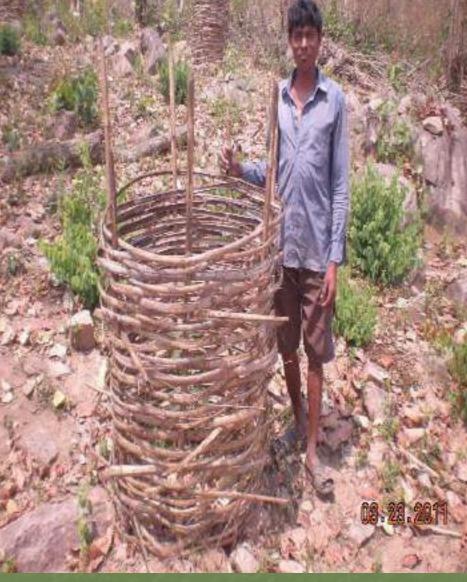

### WDT Civil Engg/SMS & WDO are verifying the Pits

Plants are Protected with bamboo by Dalimba Sabara of ToraniPani Village

Plants are protected with Bamboo at Baliganda Village

Plants are Protected with bamboo by Chaita Sabara of Toranipani Village

Plants are Protected with bamboo by Ruben Sabara of Toranipani Village